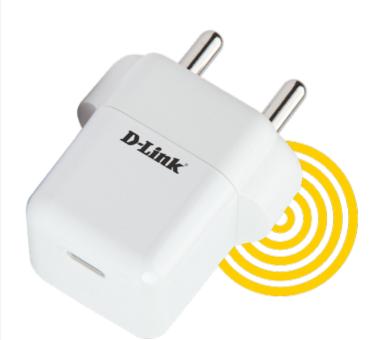

### **Product Highlights:**

DPA-F2010 is a Power Delivery Fast charging adapter. This device has one USB C port for charging. This adapter can provide up to 20W used for charging mobile devices.

Fast charging is compatible with PD devices. This is an extremely useful adapter with very compact size & easy to carry.

## **DPA-F2010**

20 watt

#### **Product Features:**

- PDQC compatible Fast Charging Adapter.
- It has short-circuit, over voltage, over current, over temperature protection.
- Used to charge Mobiles, Bluetooth devices.
- It has 1\* USB-C Port.
- Up to 20W output Power.